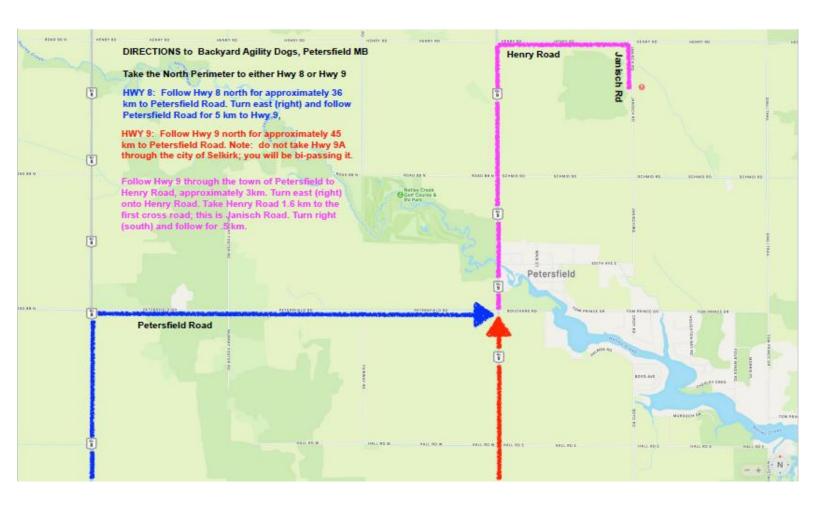

**Accommodations** (The following establishments may accept guests with dogs. Please verify if they will accept dogs and any fees charged. Please contact campsites for terms and conditions, as many may charge a pet fee.)